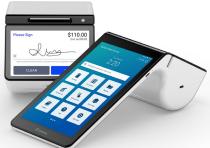

s with an intuitive user interface and step-by-step tutorials.

#### Reliable Security

Rest easy with fully protected and PCI-compliant payment data and customer information.

#### 24/7 Support

Reach out any time to get answers or troubleshoot issues.You don't clock out at 5pm, and neither do we.

#### Affordability

Pay one-tenth of the price of traditional payment platforms.

## Most recent release of the Poynt Smart Terminal dual-screen device.

#### Android 10.1 OS

Memory

2GB RAM, 16GB Flash, with an option for larger memory

**Display** 8"merchant screen and 5"consumer screen

**QR Reader** Rapid QR code reader

#### Wireless Communication

Enterprise grade mobile (LTE/4G) & WiFi connectivity (a/b/g/n/ac)

Card Slot EMV and MSR card slot

Model Number PST3

### **GoDaddy** Poynt



**Battery** 12-hour active battery time, 6 days on standby

#### **Other Features**

Standard size 40 mm thermal paper roll with 50 feet of paper