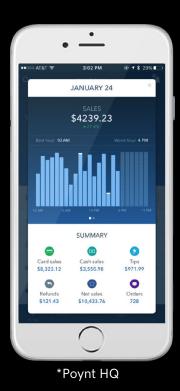

#### Powerful Reporting Dashboard

Get real-time access to transactions, trends and customer information, and make data-informed decisions at a moment's notice. Keep close tabs on finances, set up new users and run customized reports from your home, at the office or on the go.