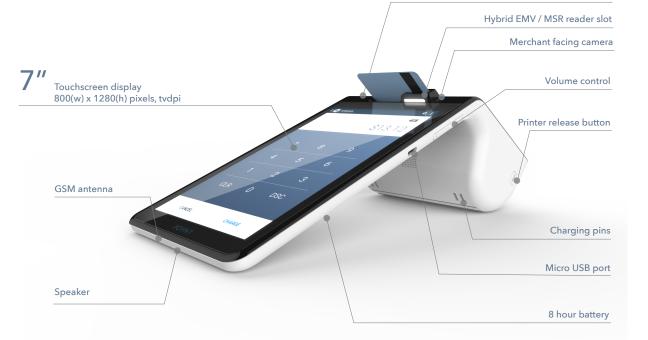

# • POYNT

## The Poynt Smart Terminal

The Poynt Smart Terminal combines the security and reliability of a traditional terminal with the unlimited versatility of a smartphone in a connected, multi-purpose device. With the PoyntOS and the help of 3rd party developers, the Poynt Smart Terminal also brings merchants the tools and technology to manage every facet of their business with the tap of a button.

## MERCHANT-FACING SCREEN



## CUSTOMER-FACING SCREEN







Microphone

#### **FUTURE-PROOF**

- MSR
- EMV
- NFC
- QR Code • BLE



#### SECURE

- Dedicated Secure Processor
- End-to-End Encryption



### CONNECTED

- Wi-Fi
- Bluetooth
- 3G/4G
- Ethernet



- PoyntOS
- Poynt and 3rd Party Applications