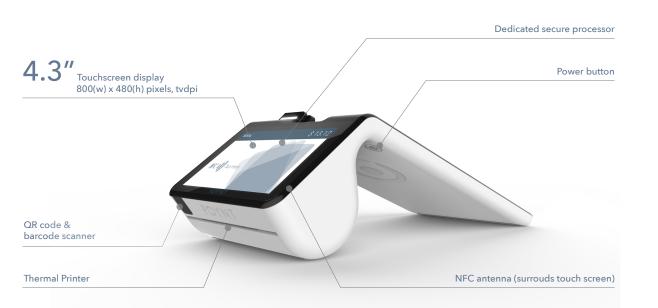

# • POYNT

## The Poynt Smart Terminal

The Poynt Smart Terminal combines the security and reliability of a traditional terminal with the unlimited versatility of a smartphone in a connected, multi-purpose device. With the PoyntOS and the help of 3rd party developers, the Poynt Smart Terminal also brings merchants the tools and technology to manage every facet of their business with the tap of a button.

## MERCHANT-FACING SCREEN



## CUSTOMER-FACING SCREEN







Microphone

#### **FUTURE-PROOF**

- MSR
- EMV
- NFC
- QR Code • BLE



#### SECURE

- Dedicated Secure Processor
- End-to-End Encryption



### CONNECTED

- Wi-Fi
- Bluetooth
- 3G/4G
- Ethernet



- PoyntOS
- Poynt and 3rd Party Applications